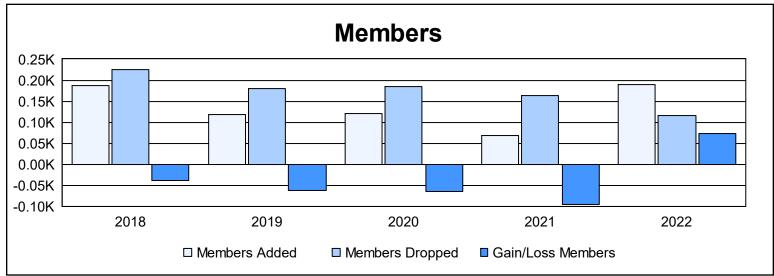

District LC 4 As of June 2022 Cumulative

| Year      | New<br>Clubs | Dropped<br>Clubs | Gain/<br>Loss<br>Clubs | New<br>Members | Charter<br>Members | Reinstate<br>Members | Transfer<br>Members | Total<br>Member<br>Added | Total<br>Members<br>Dropped | Gain/<br>Loss<br>Members |
|-----------|--------------|------------------|------------------------|----------------|--------------------|----------------------|---------------------|--------------------------|-----------------------------|--------------------------|
| 2017-2018 | 2            | 3                | -1                     | 131            | 50                 | 4                    | 1                   | 186                      | 225                         | -39                      |
| 2018-2019 | 0            | 1                | -1                     | 111            | 0                  | 3                    | 3                   | 117                      | 179                         | -62                      |
| 2019-2020 | 0            | 1                | -1                     | 97             | 7                  | 1                    | 15                  | 120                      | 185                         | -65                      |
| 2020-2021 | 0            | 5                | -5                     | 61             | 4                  | 3                    | 0                   | 68                       | 164                         | -96                      |
| 2021-2022 | 1            | 0                | 1                      | 151            | 22                 | 13                   | 3                   | 189                      | 115                         | 74                       |
| Average   | 1            | 2                | -1                     | 110            | 17                 | 5                    | 4                   | 136                      | 174                         | -38                      |