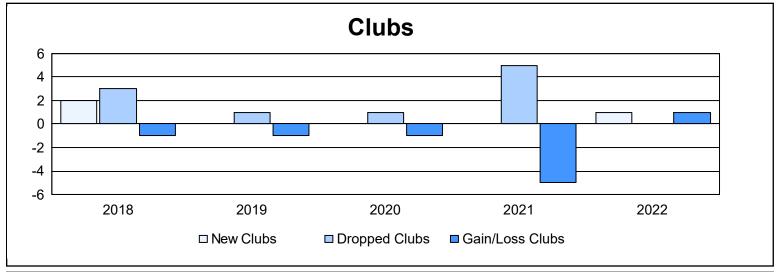

District LC 4 As of June 2022 Cumulative

| Year      | New<br>Clubs | Dropped<br>Clubs | Gain/<br>Loss<br>Clubs | New<br>Members | Charter<br>Members | Reinstate<br>Members | Transfer<br>Members | Total<br>Member<br>Added | Total<br>Members<br>Dropped | Gain/<br>Loss<br>Members |
|-----------|--------------|------------------|------------------------|----------------|--------------------|----------------------|---------------------|--------------------------|-----------------------------|--------------------------|
| 2017-2018 | 2            | 3                | -1                     | 131            | 50                 | 4                    | 1                   | 186                      | 225                         | -39                      |
| 2018-2019 | 0            | 1                | -1                     | 111            | 0                  | 3                    | 3                   | 117                      | 179                         | -62                      |
| 2019-2020 | 0            | 1                | -1                     | 97             | 7                  | 1                    | 15                  | 120                      | 185                         | -65                      |
| 2020-2021 | 0            | 5                | -5                     | 61             | 4                  | 3                    | 0                   | 68                       | 164                         | -96                      |
| 2021-2022 | 1            | 0                | 1                      | 151            | 22                 | 13                   | 3                   | 189                      | 115                         | 74                       |
| Average   | 1            | 2                | -1                     | 110            | 17                 | 5                    | 4                   | 136                      | 174                         | -38                      |